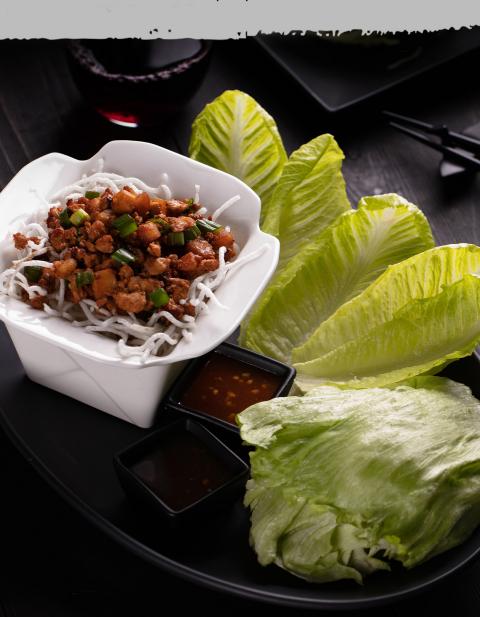

# SYRACUSE RESTAURANT WEEK

MARCH 22 - APRIL 5, 2020 \$25 per person



# SYRACUSE RESTAURANT WEEK

MARCH 22 - APRIL 5, 2020 \$25 per person

#### APPETIZER choose one

#### CHANG'S LETTUCE WRAPS

CHICKEN (730 cal) or VEGETARIAN 9 (640 cal)

#### **HANDMADE DUMPLINGS (6)**

PORK (440/510 cal) or SHRIMP (290/370 cal)

DYNAMITE SHRIMP (640 cal)

## ENTRÉE choose one served with choice of steamed white, brown, or fried rice

SESAME CHICKEN (870 cal)

KUNG PAO CHICKEN (960 cal)

**BEEF WITH BROCCOLI** (670 cal)

### DESSERT choose one

NEW YORK-STYLE CHEESECAKE (940 cal)
VIETNAMESE CHOCOLATE LAVA CAKE (800 cal)

#### SPICY VEGETARIAN

2,000 calories a day is used for general nutrition advice, but calorie needs vary. Additional nutrition information available upon request. P.F. Chang's Vegetarian items do not contain any meat ingredients, but may contain dairy an