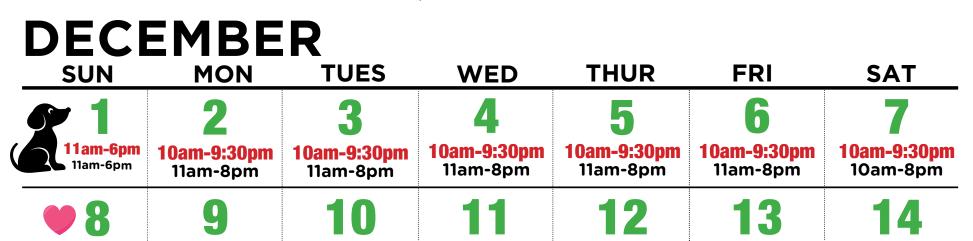

## 2019 HOLIDAY HOURS

| NOVEMBER                                 |                                      |                                      |                                      |                                |                                     |                                                             |  |  |  |  |
|------------------------------------------|--------------------------------------|--------------------------------------|--------------------------------------|--------------------------------|-------------------------------------|-------------------------------------------------------------|--|--|--|--|
| SUN                                      | MON                                  | TUES                                 | WED                                  | THUR                           | FRI                                 | SAT                                                         |  |  |  |  |
|                                          |                                      |                                      |                                      |                                | <b>1</b><br>10am-9:30pm             | SANTA ARRIVES!<br>SANTA ARRIVES!<br>10am-9:30pm<br>10am-8pm |  |  |  |  |
| 3                                        | 4                                    | 5                                    | 6                                    | 7                              | 8                                   | 9                                                           |  |  |  |  |
| <b>11-6pm</b><br>11am-6pm                | <b>10am-9:30pm</b><br>11am-8pm       | <b>10am-9:30pm</b><br>11am-8pm       | <b>10am-9:30pm</b><br>11am-8pm       | <b>10am-9:30pm</b><br>11am-8pm | <b>10am-9:30pm</b><br>11am-8pm      | <b>10am-9:30pm</b><br>10am-8pm                              |  |  |  |  |
| 10                                       | 11                                   | 12                                   | 13                                   | 14                             | 15                                  | 16                                                          |  |  |  |  |
| <b>11-6pm</b><br>11am-6pm                | <b>10am-9:30pm</b><br>11am-8pm       | <b>10am-9:30pm</b><br>11am-8pm       | <b>10am-9:30pm</b><br>11am-8pm       | <b>10am-9:30pm</b><br>11am-8pm | <b>10am-9:30pm</b><br>11am-8pm      | <b>10am-9:30pm</b><br>10am-8pm                              |  |  |  |  |
| 17                                       | 18                                   | 19                                   | 20                                   | 21                             | 22                                  | 23                                                          |  |  |  |  |
| <b>11am-6pm</b><br>11am-6pm              | <b>10am-9:30pm</b><br>11am-8pm       | <b>10am-9:30pm</b><br>11am-8pm       | <b>10am-9:30pm</b><br>11am-8pm       | <b>10am-9:30pm</b><br>11am-8pm | <b>10am-9:30pm</b><br>11am-8pm      | <b>10am-9:30pm</b><br>10am-8pm                              |  |  |  |  |
| <b>24</b><br><b>11am-6pm</b><br>11am-6pm | <b>25</b><br>10am-9:30pm<br>11am-8pm | <b>26</b><br>10am-9:30pm<br>11am-8pm | <b>27</b><br>10am-9:30pm<br>11am-8pm | <b>28</b><br>8pm-1am<br>CLOSED | <b>29</b><br>6am-9:30pm<br>11am-8pm | <b>30</b><br>10am-9:30pm<br>10am-8pm                        |  |  |  |  |

Sunday, December 8, 9am-11am: Santa Cares Event for Special Needs Children