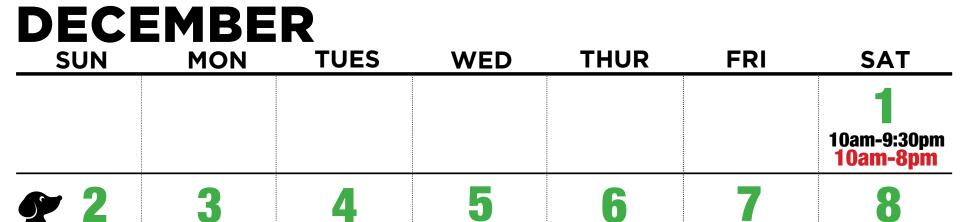

## 2018 HOLIDAY & SANTA HOURS SCHEDULE

| NOVEMBER            |                 |                 |                 |                         |                         |                                     |  |  |  |  |
|---------------------|-----------------|-----------------|-----------------|-------------------------|-------------------------|-------------------------------------|--|--|--|--|
| SUN                 | MON             | TUES            | WED             | THUR                    | FRI                     | SAT                                 |  |  |  |  |
|                     |                 |                 |                 | <b>1</b><br>10am-9:30pm | <b>2</b><br>10am-9:30pm | <b>3</b><br>10am-9:30pm<br>10am-8pm |  |  |  |  |
| 4                   | 5               | 6               | 7               | 8                       | 9                       | 10                                  |  |  |  |  |
| 11am-6pm            | 10am-9:30pm     | 10am-9:30pm     | 10am-9:30pm     | 10am-9:30pm             | 10am-9:30pm             | 10am-9:30pm                         |  |  |  |  |
| <mark>12-6pm</mark> | <b>11am-8pm</b> | <b>11am-8pm</b> | <b>11am-8pm</b> | <b>11am-8pm</b>         | <b>10am-8pm</b>         | 10am-8pm                            |  |  |  |  |
| <b>11</b>           | <b>12</b>       | <b>13</b>       | <b>14</b>       | <b>15</b>               | <b>16</b>               | <b>17</b>                           |  |  |  |  |
| 11am-6pm            | 10am-9:30pm     | 10am-9:30pm     | 10am-9:30pm     | 10am-9:30pm             | 10am-9:30pm             | 10am-9:30pm                         |  |  |  |  |
| <b>12-6pm</b>       | 11am-8pm        | 11am-8pm        | 11am-8pm        | 11am-8pm                | 10am-8pm                | 10am-8pm                            |  |  |  |  |
| <b>18</b>           | <b>19</b>       | <b>20</b>       | <b>21</b>       | <b>22</b>               | <b>23</b>               | <b>24</b>                           |  |  |  |  |
| 11am-6pm            | 10am-9:30pm     | 10am-9:30pm     | 10am-9:30pm     | 8pm-1am                 | 6am-9:30pm              | 10am-9:30pm                         |  |  |  |  |
| <b>11am-6pm</b>     | 11am-8pm        | <b>11am-8pm</b> | 11am-8pm        | Closed                  | 10am-8pm                | 10am-8pm                            |  |  |  |  |
| 25                  | <b>26</b>       | <b>27</b>       | <b>28</b>       | <b>29</b>               | <b>30</b>               |                                     |  |  |  |  |
| 11am-6pm            | 10am-9:30pm     | 10am-9:30pm     | 10am-9:30pm     | 10am-9:30pm             | 10am-9:30pm             |                                     |  |  |  |  |
| 11am-6pm            | 11am-8pm        | <b>11am-8pm</b> | 11am-8pm        | <b>11am-8pm</b>         | 11am-8pm                |                                     |  |  |  |  |