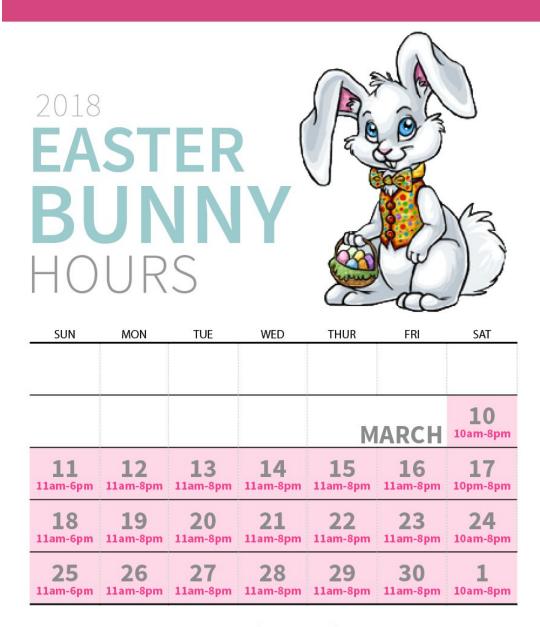

It's once again time for the Easter Bunny to "hop on in" to Destiny USA's 2018 season. He will be arriving on Saturday, March 10th at 10am. Stop by the Commons Level at any of the following hours to meet and get your picture taken with him (for a nominal charge).