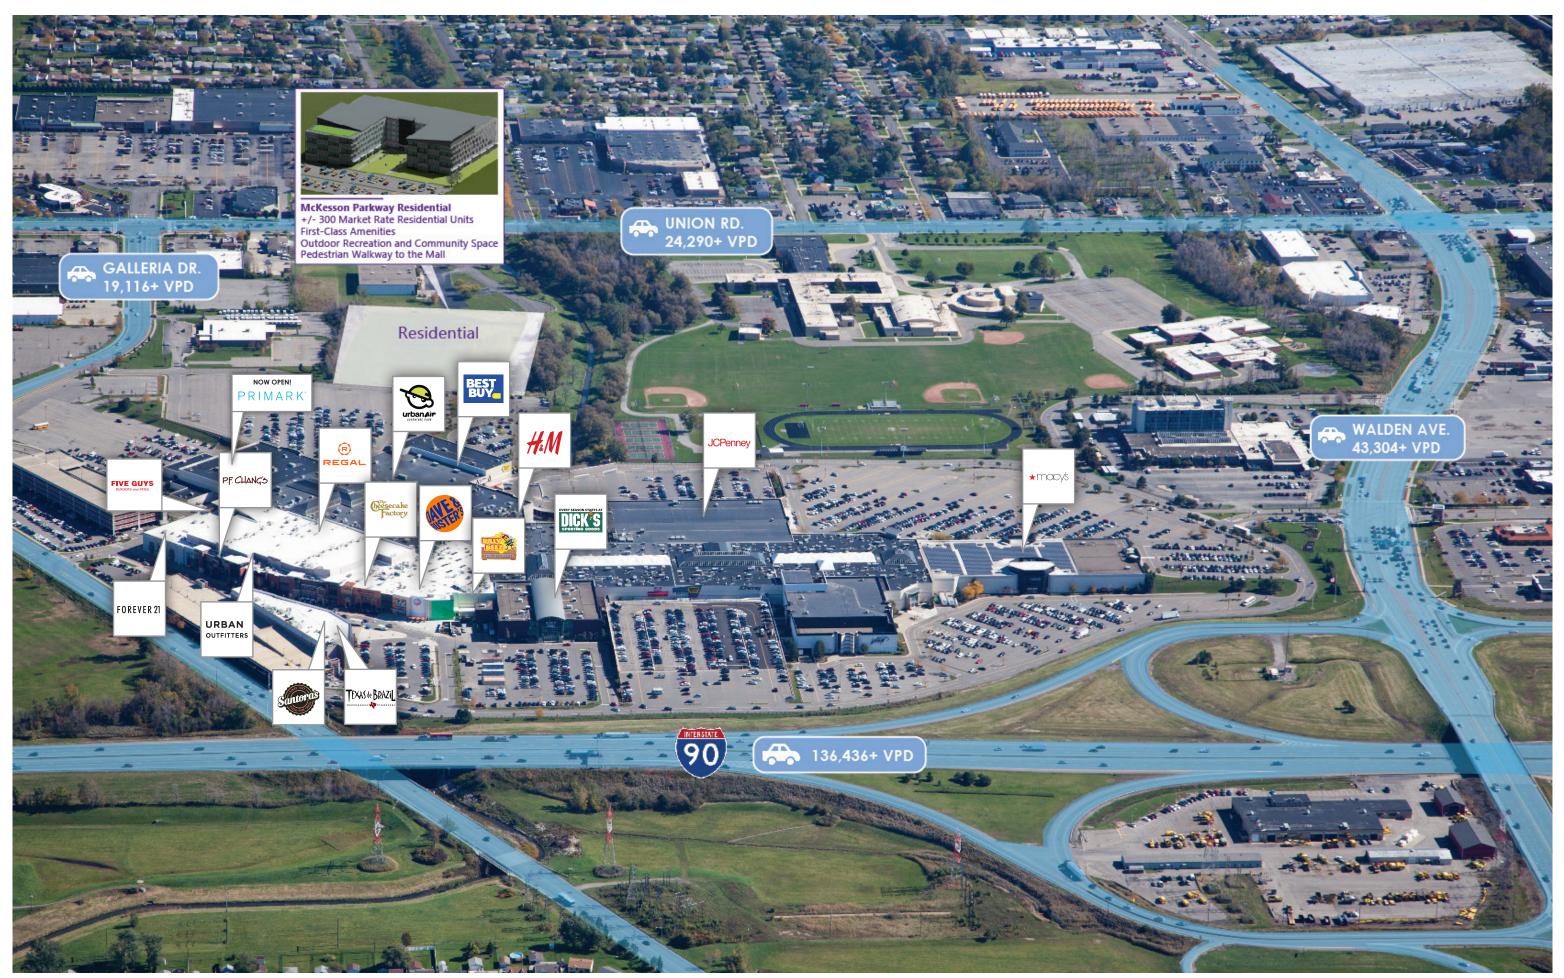

WITH 1.6 MILLION SQUARE FEET OF LEASABLE AREA UNDER ONE ROOF, WALDEN GALLERIA OFFERS THE PERFECT REPRIEVE FROM BUFFALO'S NOTORIOUS WINTER WEATHER.

TOTAL SALES: \$362.3 MILLION

SALES PSF: \$597

TOTAL GLA: 1.6 MILLION SQ. FT.

WALDEN GALLERIA'S UNIQUE TENANT MIX SETS IT APART FROM THE COMPETITION - OFFERING BRANDS NOT FOUND ANYWHERE ELSE IN THE BUFFALO-NIAGARA REGION.

### FACILITATING GROWTH & SUCCESS

AT WALDEN GALLERIA. YOU CAN SHOP, DINE, PLAY...**AND SOON LIVE!** TWO RESIDENTIAL DEVELOPMENTS ARE IN THE PLANNING PROCESS THAT WILL BRING 210+ MARKET RATE RESIDENTIAL UNITS TO THE PROPERTY.

MCKESSON PARKWAY RESIDENCES WILL INCLUDE 150+ UNITS WITH STATE-OF-THE-ART XTURES. OUTDOOR RECREATION. COMMUNITY SPACE AND PEDESTRIAN ACCESS TO WALDEN GALLERIA.

AN ADDITIONAL 60-UNIT RESIDENTIAL DEVELOPMENT IS BEING PROPOSED ALONG GALLERIA DRIVE AT THE NORTH END OF WALDEN GALLERIA.