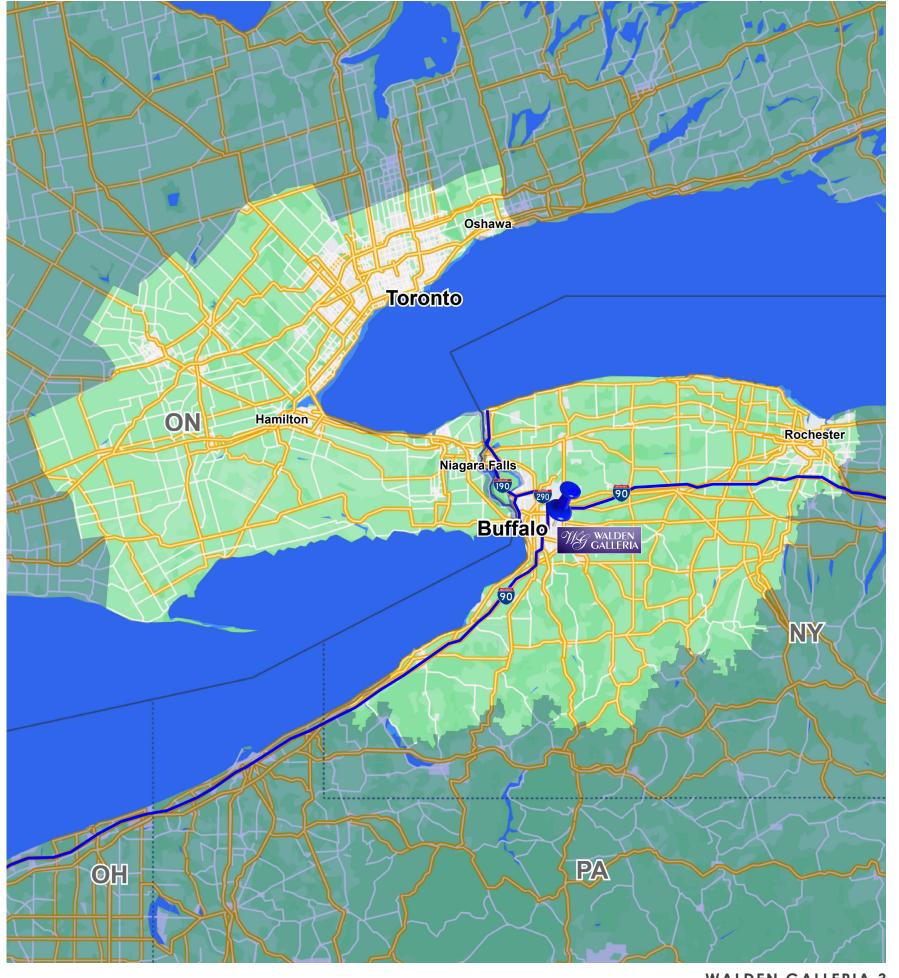

### **OUR PROPERTY**

WALDEN GALLERIA IS PERFECTLY LOCATED TO CAPTURE VISITORS FROM THE ENTIRE BUFFALO-NIAGARA REGION AND SOUTHERN ONTARIO. EXCELLENT VISIBILITY FROM THE NEW YORK STATE THRUWAY HAS MADE WALDEN GALLERIA A DESTINATION FOR TOURISTS AND TRAVELERS CROSSING NEW YORK STATE.

POPULATION AND INCOME ARE EVENLY DISTRIBUTED THROUGHOUT THE REGION WITH WALDEN GALLERIA AT THE CENTER.

TRADE AREA POPULATION

2.1 MILLION
US ONLY

7.8 MILLION
INCL. CANADA

**TOTAL HOUSEHOLDS** 

891.169

**DAYTIME EMPLOYMENT** 

1.124.798

AVERAGE HOUSEHOLD INCOME

\$90.156