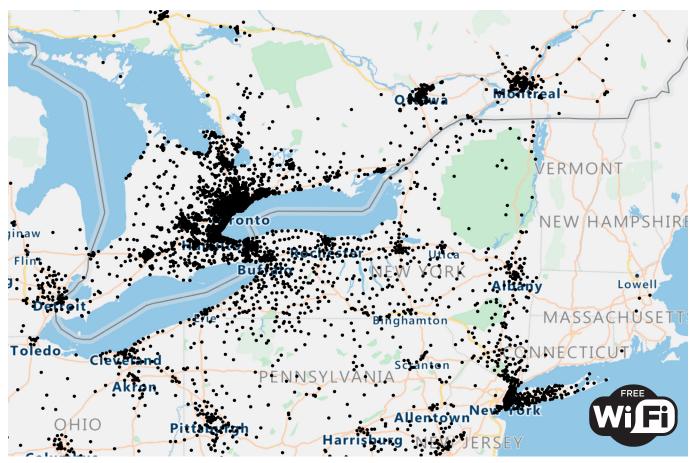

FREE WIFI ZIP CODES. COLLECTED AT THE MALL. SUPPORT THE WALDEN TRADE AREA AND SHOWS THE WIDE CATCHMENT AREA VISITORS TRAVEL FROM AND THE STRONG CANADIAN CUSTOMER BASE.

WIFI USER ZIP CODES FROM CANADIAN POSTAL CODES

42%

WIFI USER ZIP CODES FROM MORE THAN 20 MILES AWAY

64%