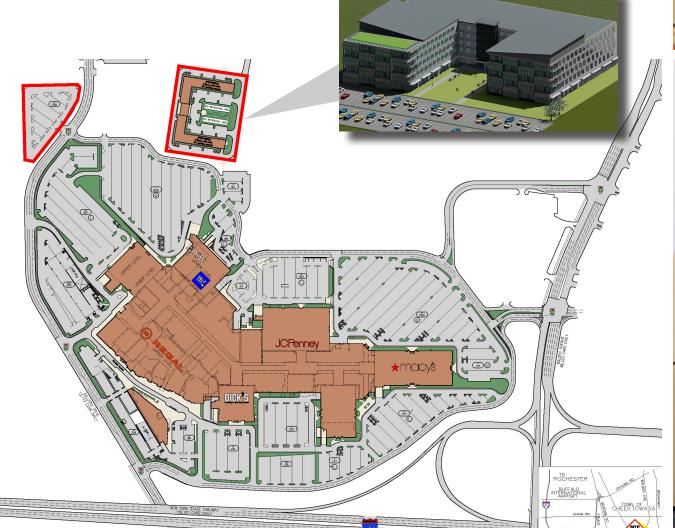

### FACILITATING GROWTH & SUCCESS

AT WALDEN GALLERIA. YOU CAN SHOP, DINE, PLAY...**AND SOON LIVE!** TWO RESIDENTIAL DEVELOPMENTS ARE IN THE PLANNING PROCESS THAT WILL BRING 210+ MARKET RATE RESIDENTIAL UNITS TO THE PROPERTY.

MCKESSON PARKWAY RESIDENCES WILL INCLUDE 150+ UNITS WITH STATE-OF-THE-ART XTURES. OUTDOOR RECREATION. COMMUNITY SPACE AND PEDESTRIAN ACCESS TO WALDEN GALLERIA.

AN ADDITIONAL 60-UNIT RESIDENTIAL DEVELOPMENT IS BEING PROPOSED ALONG GALLERIA DRIVE AT THE NORTH END OF WALDEN GALLERIA.