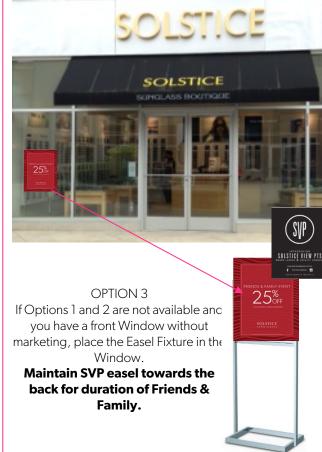

## EASEL POSITIONING NOTE: SVP EASEL MAINTAINS TOWARDS THE BACK FOR DURATION OF FRIENDS AND FAMILY

OPTION 1 If you are permitted to display an Easel Fixture outside of the storefront, place Easel perpendicular to storefront as shown above. This will increase visibility from both directions of traffic. **Maintain SVP easel towards the back for** duration of Friends & Family.

OPTION 2 If you are not permitted to display an Easel Fixture outside of the storefront, place Easel in doorway (as shown above) or in an empty window (if doorway is not wide enough). Be sure to not block any brand marketing that may be in the window. Maintain SVP easel towards the back for duration of Friends & Family.