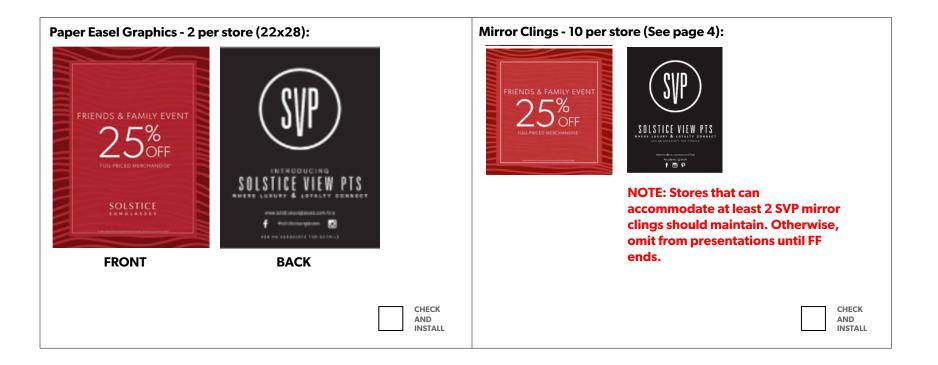

## Notes:

- All stores will be installing the 25% Off Friends & Family marketing (originally shipped in February 2016) on Friday, September 15
- Friends & Family Easel graphics and Mirror Clings will be installed, Outlets will ONLY install the Mirror Clings. Utilize the checklist on page 2 to confirm marketing materials.
- SVP easel & mirror clings maintain during Friends & Family. Once Friends & Family has ended, stores will place easel graphics according to the 9.13.17 Window Directive.
- Stores that can accommodate at least 2 SVP mirror clings should maintain during Friends & Family. Otherwise, stores should omit from presentation until Friends & Family ends.
- If you do NOT already have the correct materials, alert your DM by end of day Wednesday, September 12, 2017.

## Friends & Family – September 2017

Visual Marketing Directive

Marketing Check - In: Please use checklist to confirm the Friends & Family marketing. If you're missing materials, please contact your DM immediately.