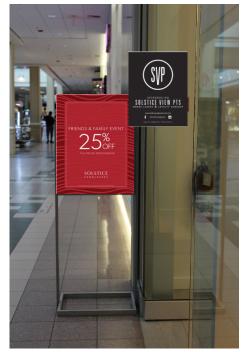

## EASEL POSITIONING NOTE: SVP EASEL MAINTAINS TOWARDS THE BACK FOR DURATION OF FRIENDS AND FAMILY

OPTION 1 If you are permitted to display an Easel Fixture outside of the storefront, place Easel perpendicular to storefront as shown above. This will increase visibility from both directions of traffic. **Maintain SVP easel towards the back for** duration of Friends & Family.

OPTION 2 If you are not permitted to display an Easel Fixture outside of the storefront, place Easel in doorway (as shown above) or in an empty window (if doorway is not wide enough). Be sure to not block any brand marketing that may be in the window. Maintain SVP easel towards the back for duration of Friends & Family.