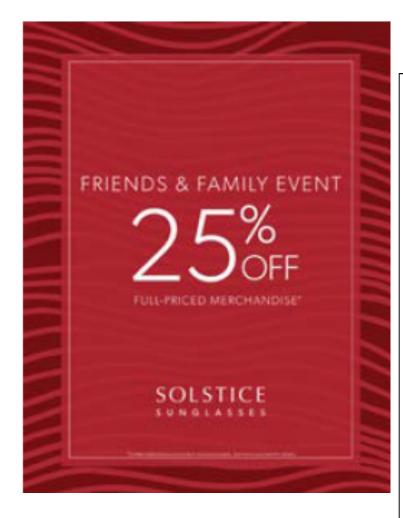

## Friends & Family – September 2017

Visual Marketing Directive

**Objective:** To promote the Friends & Family offer in all SOLSTICE stores

Effective Dates: Friday, September 15, 2017 – Monday, September 18, 2017

## Notes:

- All stores will be installing the 25% Off Friends & Family marketing (originally shipped in February 2016) on Friday, September 15
- Friends & Family Easel graphics and Mirror Clings will be installed, Outlets will ONLY install the Mirror Clings. Utilize the checklist on page 2 to confirm marketing materials.
- SVP easel & mirror clings maintain during Friends & Family. Once Friends & Family has ended, stores will place easel graphics according to the 9.13.17 Window Directive.
- Stores that can accommodate at least 2 SVP mirror clings should maintain during Friends & Family. Otherwise, stores should omit from presentation until Friends & Family ends.
- If you do NOT already have the correct materials, alert your DM by end of day Wednesday, September 12, 2017.