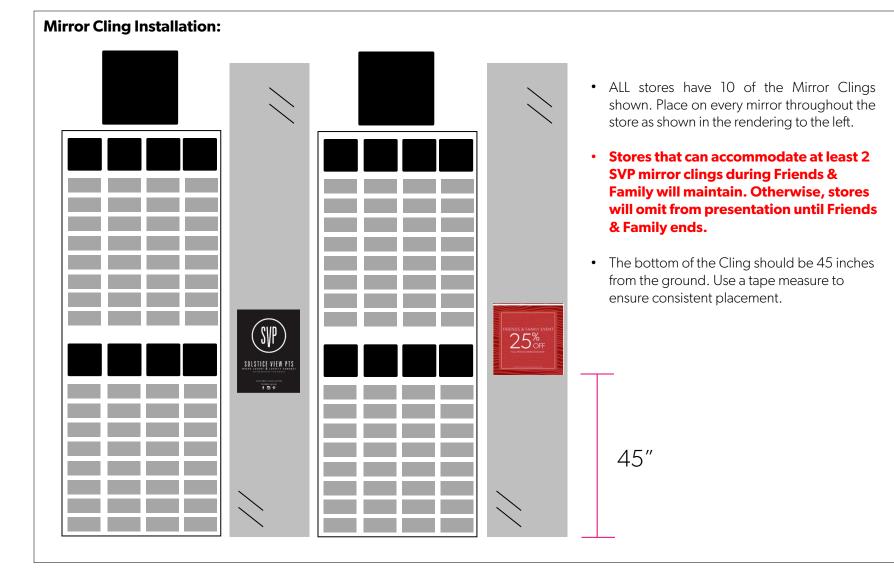

## Notes:

- All stores will be installing the 25% Off Friends & Family marketing (originally shipped in February 2016) on Friday, September 15
- Friends & Family Easel graphics and Mirror Clings will be installed, Outlets will ONLY install the Mirror Clings. Utilize the checklist on page 2 to confirm marketing materials.
- SVP easel & mirror clings maintain during Friends & Family. Once Friends & Family has ended, stores will place easel graphics according to the 9.13.17 Window Directive.
- Stores that can accommodate at least 2 SVP mirror clings should maintain during Friends & Family. Otherwise, stores should omit from presentation until Friends & Family ends.
- If you do NOT already have the correct materials, alert your DM by end of day Wednesday, September 12, 2017.