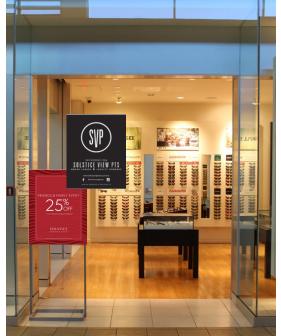

## EASEL POSITIONING NOTE: SVP EASEL MAINTAINS TOWARDS THE BACK FOR DURATION OF FRIENDS AND FAMILY

OPTION 1 If you are permitted to display an Easel Fixture outside of the storefront, place Easel perpendicular to storefront as shown above. This will increase visibility from both directions of traffic. **Maintain SVP easel towards the back for** duration of Friends & Family.

OPTION 2 If you are not permitted to display an Easel Fixture outside of the storefront, place Easel in doorway (as shown above) or in an empty window (if doorway is not wide enough). Be sure to not block any brand marketing that may be in the window. Maintain SVP easel towards the back for duration of Friends & Family.