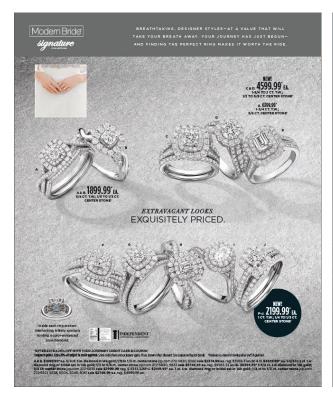

# I SAID YES

## **FEATURES AND BENEFITS**

- The merchandise in the I SAID YES collection is **EXCLUSIVE** to JCPenney.
- The I Said Yes Collection is considered to be our entry level bridal assortment that is a great look for the customer on more of a budget.
- MERCHANDISE: Each piece is made with love and the customer in mind.
  - The entire collection is crafted of Platinaire, a patented blend of sterling silver and 5% platinum.
  - Each ring has a uniquely placed lab-created blue sapphire so you will always have your "something blue".
  - Overall Collection has diamond quality featured in I/J- I2
  - The assortment is made up of bridal and wedding bands
  - Each ring comes with a certificate of authenticity