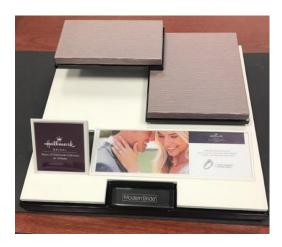

- 4. Clear your vignettes using the set sell guidance so you can use them for placing the I SAID YES Covers.
  - a. Take your empty vignettes

b. Place the Silver I SAID YES covers over the empty back riser platform holders

c. Once complete it should look like the image below

- 5. Locate the new sign holders and I SAID YES signs- place the I SAID YES 3X3 vignette and the new educational signs in to their NEW sign holders and place on the front of the vignette
  - a. Once complete it should look like this.

6. Take the collection product that you located and place it on the Blue I SAID YES specific elements

a. Once complete it should look like this.