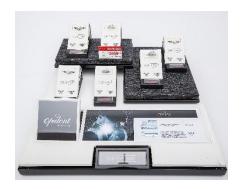

- 4. Clear your vignettes using the set sell guidance so you can use them for placing the I SAID YES Covers.
  - a. Take your empty vignettes

b. Place the Silver I SAID YES covers over the empty back riser platform holders

c. Once complete it should look like the image below

- 5. Locate the new sign holders and I SAID YES signs- place the I SAID YES 3X3 vignette and the new educational signs in to their NEW sign holders and place on the front of the vignette
  - a. Once complete it should look like this.

6. Take the collection product that you located and place it on the Blue I SAID YES specific elements

a. Once complete it should look like this.