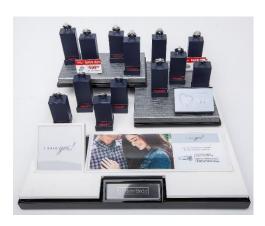

- 4. Clear your vignettes using the set sell guidance so you can use them for placing the I SAID YES Covers.
  - a. Take your empty vignettes

b. Place the Silver I SAID YES covers over the empty back riser platform holders

c. Once complete it should look like the image below

- 5. Locate the new sign holders and I SAID YES signs- place the I SAID YES 3X3 vignette and the new educational signs in to their NEW sign holders and place on the front of the vignette
  - a. Once complete it should look like this.

6. Take the collection product that you located and place it on the Blue I SAID YES specific elements

a. Once complete it should look like this.