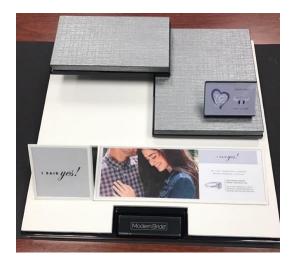

c. Once complete it should look like the image below

- 5. Locate the new sign holders and I SAID YES signs- place the I SAID YES 3X3 vignette and the new educational signs in to their NEW sign holders and place on the front of the vignette
  - a. Once complete it should look like this.

6. Take the collection product that you located and place it on the Blue I SAID YES specific elements

a. Once complete it should look like this.